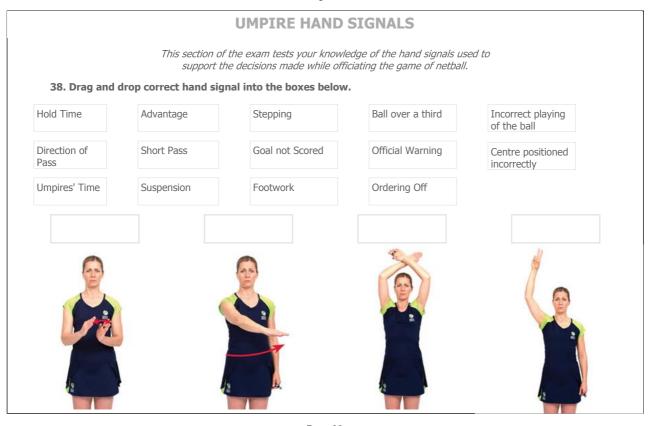

y Continue Free Pass White where Black GA held the ball O Penalty Pass Black outside Goal Circle where White WD obstructed Page 29 **OBSTRUCTION** This section of the exam tests your knowledge around obstruction including; obstruction of a player in possession of the ball, obstruction of a player not in possession of the ball, defence involving a player outside the court. 37. White GK defends Black GS from 0.9m with one foot on the Goal Line. Black GS shoots successfully for goal. 37a. What is the Infringement? ○ No Infringement Obstruction White GK Defending from out of court White GK 37b. What is the Sanction/Action? Let play Continue, Count Goal O Penalty Pass inside Goal Circle Black where White GK was defending Throw in Black where White GK was defending from out of court

Page 30





Page 32 © 2017 Netball New Zealand





Page 34



Page 35 © 2017 Netball New Zealand