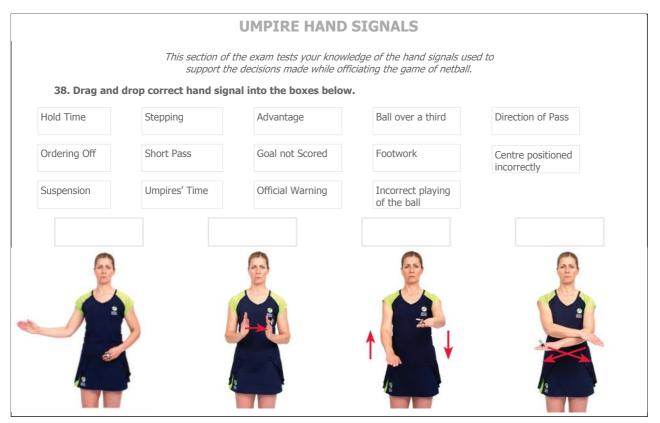

lay Continue Free Pass White where Black GA held the ball O Penalty Pass Black outside Goal Circle where White WD obstructed Page 29 **OBSTRUCTION** This section of the exam tests your knowledge around obstruction including; obstruction of a player in possession of the ball, obstruction of a player not in possession of the ball, defence involving a player outside the court. 37. White GK defends Black GS from 0.9m with one foot on the Goal Line. Black GS shoots successfully for goal. 37a. What is the Infringement? ○ No Infringement Obstruction White GK Defending from out of court White GK 37b. What is the Sanction/Action? Let play Continue, Count Goal O Penalty Pass inside Goal Circle Black where White GK was defending Throw in Black where White GK was defending from out of court

Page 30





Page 32 © 2017 Netball New Zealand





Page 34



Page 35 © 2017 Netball New Zealand