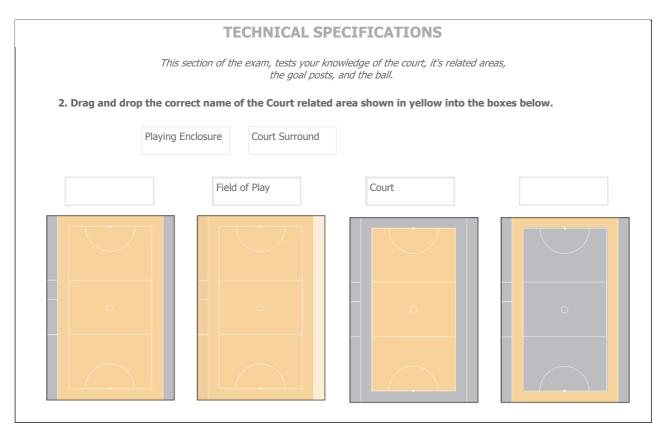

# TECHNICAL SPECIFICATIONS

This section of the exam, tests your knowledge of the court, it's related areas, the goal posts, and the ball.

1. The two Longer sides of the court are called sidelines and measure: